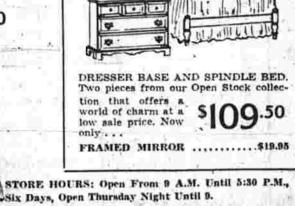

Price ..

DOUBLE DRESSER BASE in generous 50inch width, with paneled drawers, correct brass

Offers ample drawer storage capacity for storage. \$109.50 Introductory sale price

CHEST OF DRAWERS AND SPINDLE sale price, Solid \$109.50 Cherry in warm hand rubbed finish.

CHEST OF DRAWERS in 30-

inch width, with oak interiors,

Cherry of unquestioned quality.

Liberal -

Free Parking At Both Keith Stores

Keith Furniture 317 MAIN ST EAST HARTFOR

DRESSER BASE in 40-inch width, of Solid Cherry for lasting beauty in your

home. Has paneled drawers, oak interiors, 569.95

Matching Framed Migror ...... \$19.95

FREE ALTERATIONS

own wear famous Brookport coats in America with the Ten-Way written guar-

2 for \$15 Plain or pleated fronts in Gabardines and Tropical Fabrics. Sizes 28 to 46 in all pop-FREE ALTERATIONS