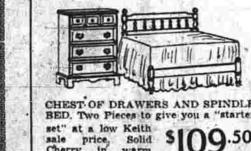

Price ..

DOUBLE DRESSER BASE in generous 50inch width, with paneled drawers, correct brass

Offers ample drawer storage capacity for storage. \$109.50 Introductory sale price

CHEST OF DRAWERS AND SPINDLE sale price, Solid \$109.50 Cherry in warm hand rubbed finish.

CHEST OF DRAWERS in 30-

inch width, with oak interiors,

Cherry of unquestioned quality.

Liberal -

Free Parking At Both Keith Stores

Keith Furniture 317 MAIN ST EAST HARTFOR

DRESSER BASE in 40-inch width, of Solid Cherry for lasting beauty in your

home. Has paneled drawers, oak interiors, 569.95

Matching Framed Migror ...... \$19.95

FREE ALTERATIONS

own wear famous Brookport coats in America with the Ten-Way written guar-

2 for \$15 Plain or pleated fronts in Gabardines and Tropical Fabrics. Sizes 28 to 46 in all pop-FREE ALTERATIONS